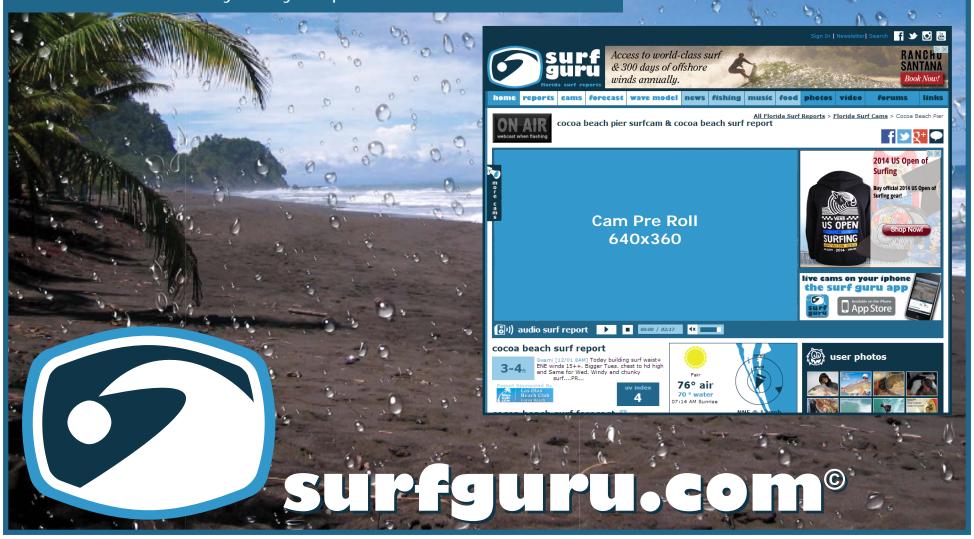

## live cam pre-roll ads

Live cams continue to be the core of SurfGuru.com.

The cam pre-roll is 10-15 second video the user must watch before the live stream is brought up there by creating a captive audience tuned directly into your product or brand.